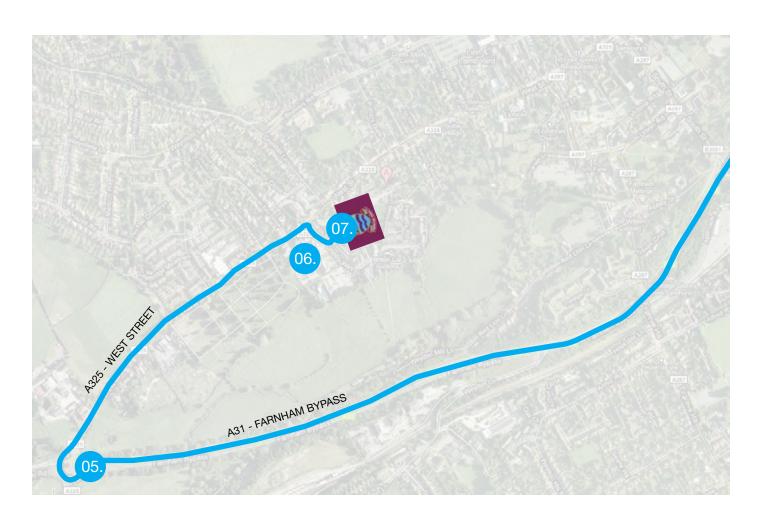

## DIRECTIONS TO FARNHAM TOWN FOOTBALL CLUB - FROM THE NORTH

- 01. At junction 12, exit onto M3 toward Southampton.
- 02. At junction 4, take the A331 exit to Guildford/Farnham/Camberley/Farnborough/Aldershot
- 03. At Frimley Interchange, take the 2nd exit onto A331 heading to Guildford/Farnham/A31/Aldershot/A325/Farnboro'/Camberley/Frimley
- 04. At the roundabout, take the 2nd exit onto the A31 ramp to Winchester/Farnham
- 05. Merge onto A31 At the roundabout, take the 3rd exit onto West St/A325
- 06. At the roundabout, take the 2nd exit onto Crosby Way
- 07. Turn left into Farnham Town Football Club